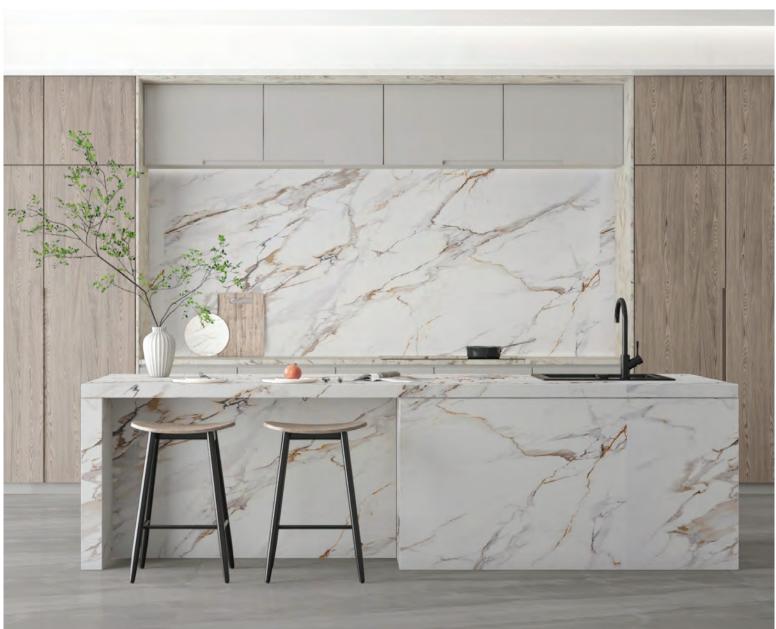

## Quartz Calacatta Borghini

Quartz Calacatta Borghini from Kore Quartz's Stone Basyx collection is a stunning engineered stone that beautifully mimics the luxurious appearance of natural Calacatta marble. This quartz slab features a pristine white background adorned with elegant veining in shades of warm gray and soft golden-brown. The veins create a dynamic, organic pattern across the surface

# Quartz Calacatta Borghini

This interplay of colors and textures lends the material a sophisticated, yet natural aesthetic that would elevate any interior space. The slab's polished finish enhances the depth and luminosity of the design, making it an ideal choice for those seeking the timeless beauty of marble with the durability and low maintenance benefits of quartz.