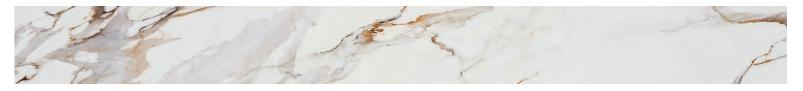

## Quartz Calacatta Borghini

Quartz Calacatta Borghini from Kore Quartz's Stone Basyx collection is a stunning engineered stone that beautifully mimics the luxurious appearance of natural Calacatta marble. This quartz slab features a pristine white background adorned with elegant veining in shades of warm gray and soft golden-brown. The veins create a dynamic, organic pattern across the surface

# Quartz Calacatta Borghini

This interplay of colors and textures lends the material a sophisticated, yet natural aesthetic that would elevate any interior space. The slab's polished finish enhances the depth and luminosity of the design, making it an ideal choice for those seeking the timeless beauty of marble with the durability and low maintenance benefits of quartz.