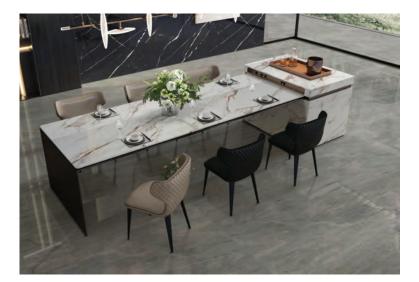

## Quartz Calacatta Borghini

Quartz Calacatta Borghini from Kore Quartz's Stone Basyx collection is a stunning engineered stone that beautifully mimics the luxurious appearance of natural Calacatta marble. This quartz slab features a pristine white background adorned with elegant veining in shades of warm gray and soft golden-brown. The veins create a dynamic, organic pattern across the surface

# Quartz Calacatta Borghini

This interplay of colors and textures lends the material a sophisticated, yet natural aesthetic that would elevate any interior space. The slab's polished finish enhances the depth and luminosity of the design, making it an ideal choice for those seeking the timeless beauty of marble with the durability and low maintenance benefits of quartz.