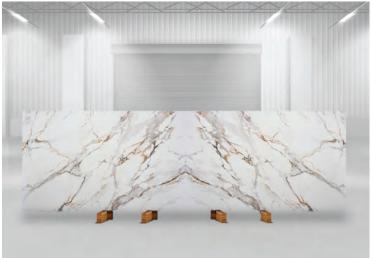

## Quartz Calacatta Borghini

Quartz Calacatta Borghini from Kore Quartz's Stone Basyx collection is a stunning engineered stone that beautifully mimics the luxurious appearance of natural Calacatta marble. This quartz slab features a pristine white background adorned with elegant veining in shades of warm gray and soft golden-brown. The veins create a dynamic, organic pattern across the surface

# Quartz Calacatta Borghini

This interplay of colors and textures lends the material a sophisticated, yet natural aesthetic that would elevate any interior space. The slab's polished finish enhances the depth and luminosity of the design, making it an ideal choice for those seeking the timeless beauty of marble with the durability and low maintenance benefits of quartz.